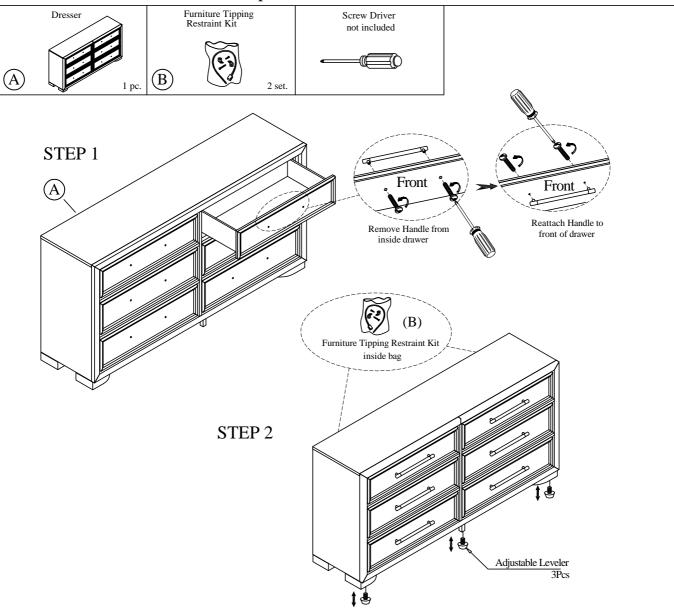

## Components and Hardware List

For product and personal safety, two Furniture Tipping Restraint kits have been included with this unit which can help to minimize the risk of the unit accidentally tipping forward, if used and properly installed per the kit manufacturer's instructions.